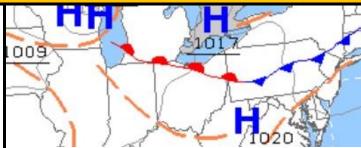

## Pro Football Hall of Fame Balloon Classic

Morning Weather Briefing, July 28<sup>th</sup>, 2023 Sunrise is at 6:18am, QNH = 1017mb

**Discussion:** High pressure will remain dominant across the region throughout the duration of the flight period. Today is expected to be the hottest day of the year so far in the region. A heat advisory will remain in effect until 9:00pm tonight. VFR conditions will persist outside of a few sporadic areas of fog and mist.